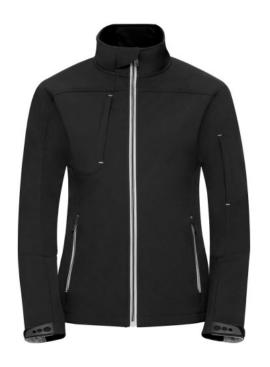

## **Specification**

RUSSELL Women's Bionic Softshell Three-Layer Jacket, Lightly Styled with Contrast Zipper for a Sleeker Look, High Collar with Lining, Velcro Adjustable Strap at the Bottom of the Sleeves, Two Pockets Forward and One Pocket on the Right Chest .1. Face - 94% polyester, 6% elastin Bionic Finish 2. Diaphragm - 5000 mm watertight / 5000 g / m2 / 24 hours vapor permeability 3.Polar polarity - 100% polyester.FLUORIN and PVC FREE.BIONIC-FINISH ECO black 4XL