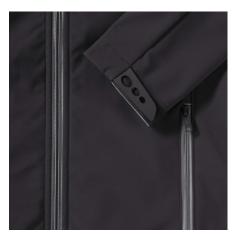

## **Specification**

RUSSELL Women's Bionic Softshell Three-Layer Jacket, Lightly Styled with Contrast Zipper for a Sleeker Look, High Collar with Lining, Velcro Adjustable Strap at the Bottom of the Sleeves, Two Pockets Forward and One Pocket on the Right Chest .1. Face - 94% polyester, 6% elastin Bionic Finish 2. Diaphragm - 5000 mm watertight / 5000 g / m2 / 24 hours vapor permeability 3.Polar polarity - 100% polyester.FLUORIN and PVC FREE.BIONIC-FINISH ECO black 4XL