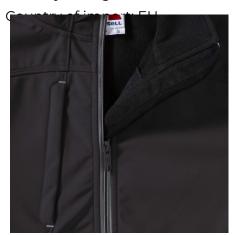

## **Specification**

RUSSELL Women's Bionic Softshell Three-Layer Jacket, Lightly Styled with Contrast Zipper for a Sleeker Look, High Collar with Lining, Velcro Adjustable Strap at the Bottom of the Sleeves, Two Pockets Forward and One Pocket on the Right Chest .1. Face - 94% polyester, 6% elastin Bionic Finish 2. Diaphragm - 5000 mm watertight / 5000 g / m2 / 24 hours vapor permeability 3.Polar polarity - 100% polyester.FLUORIN and PVC FREE.BIONIC-FINISH ECO black 4XL