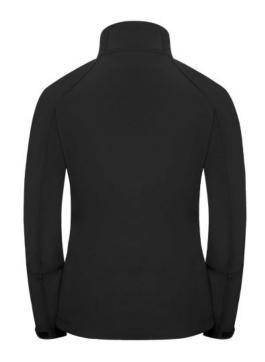

## **Specification**

RUSSELL Women's Bionic Softshell Three-Layer Jacket, Lightly Styled with Contrast Zipper for a Sleeker Look, High Collar with Lining, Velcro Adjustable Strap at the Bottom of the Sleeves, Two Pockets Forward and One Pocket on the Right Chest .1. Face - 94% polyester, 6% elastin Bionic Finish 2. Diaphragm - 5000 mm watertight / 5000 g / m2 / 24 hours vapor permeability 3.Polar polarity - 100% polyester.FLUORIN and PVC FREE.BIONIC-FINISH ECO black 4XL